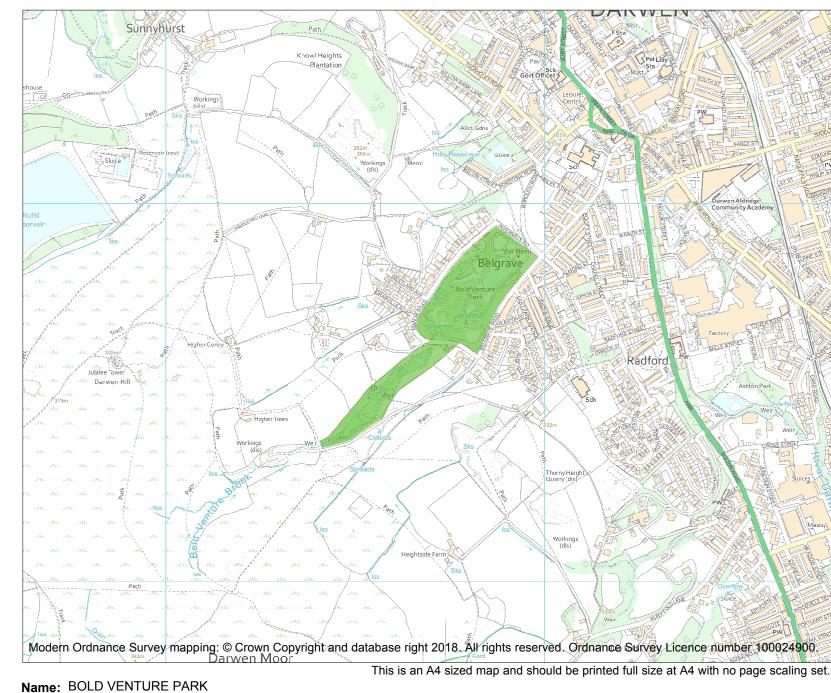

Each official record of a registered garden or other land contains a map. The map here has been translated from the official map and that process may have introduced inaccuracies. Copies of maps that form part of the official record can be obtained from Historic England.

This map was delivered electronically and when printed may not be to scale and may be subject to distortions. The map and grid references are for identification purposes only and must be read in conjunction with other information in the record.

| R | List Entry NGR: | SD 68694 21600 |
|---|-----------------|----------------|
| E | Map Scale:      | 1:10000        |
|   | Print Date:     | 22 July 2024   |

HistoricEngland.org.uk